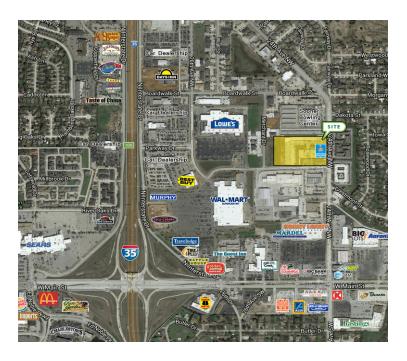

Landlord will provide standard white box and Tenant Improvement is negotiable.

Located on the west side of 24th Avenue NW between Robinson Street & Main Street.

FOR MORE INFORMATION, CONTACT

Rosha Wood

rwood@priceedwards.com