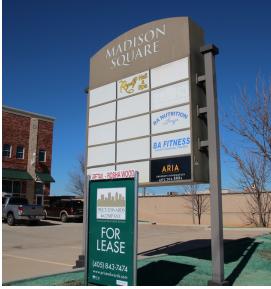

480 24th Avenue NW, Norman, OK 73069

### RETAIL SPACE NOW AVAILABLE

Available SF-1st Floor: retail - 1,000 - 2,875 SF

**Lease Rates:** 

**End Cap Spaces** \$22.00 SF/yr (NNN) **Inline Spaces** \$18.00 - \$20.00 SF/yr (NNN)

**Lot Size:** 4.7 Acres

Landlord will provide standard white box and Tenant Improvement is negotiable.

Located on the west side of 24th Avenue NW between Robinson Street & Main Street.

FOR MORE INFORMATION, CONTACT

Rosha Wood

rwood@priceedwards.com