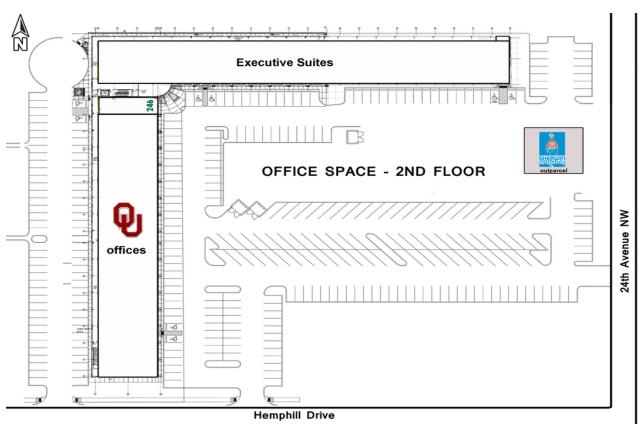

#### PROPERTY OVERVIEW

This beautifully designed two-story retail / office center is ideally located in the heart of the retail and office activity in Norman. With easy access and pylon signage available.

Retail is located on the 1st floor and offers a great mix of retail/fitness tenants with limited space available for restaurant and other mixed uses to complete our center. 2nd floor is anchored by OU administrative offices with long term lease in place, the rest of the 2nd floor is Executive Suites. Madison offers elevator/stair access to the 2nd store office suites as well as additional parking in the rear.