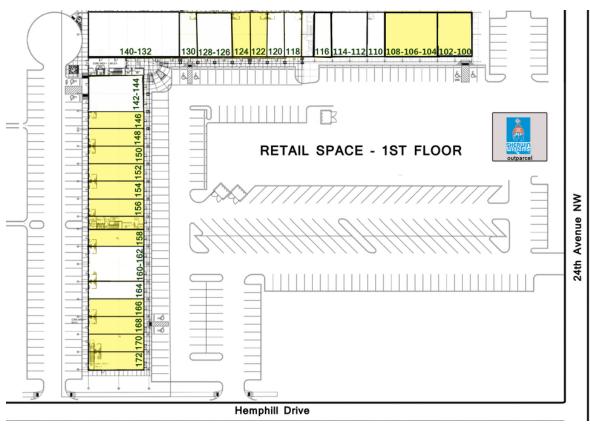

405.843.7474 210 Park Ave, Suite 700 Oklahoma City, OK 73102 www.priceedwards.com 011117

480 24th Avenue NW, Norman, OK 73069

MADISON SQUARE

1st Floor - Retail Spaces

| SUITE     | TENANT                   | SQ FT | SUITE     | TENANT                  | SQ FT |
|-----------|--------------------------|-------|-----------|-------------------------|-------|
| 100 -102  | AVAILABLE                | 1,875 | 142 - 144 | Wild For Art            | 2,560 |
| 104 - 108 | AVAILABLE                | 2,875 | 146       | AVAILABLE               | 1,287 |
| 110       | BA Nutrition             | 980   | 148       | AVAILABLE               | 1,287 |
| 112-114   | BA Fitness               | 1,960 | 150       | AVAILABLE               | 1,287 |
| 116       | Butter Cake Bakery       | 980   | 152       | AVAILABLE               | 1,287 |
| 118 - 120 | Float OKC                | 2,078 | 154       | AVAILABLE               | 1,287 |
| 122       | AVAILABLE                | 1,057 | 156       | AVAILABLE               | 1,287 |
| 124       | AVAILABLE                | 1,057 | 158       | AVAILABLE               | 1,287 |
| 126-128   | TIAA Cref                | 2,116 | 160 - 162 | Royalty Nail & Spa      | 2,560 |
| 130       | Redeemer Church          | 1,057 | 164       | CPR - Cell Phone Repair | 1,287 |
| 132-140   | Events at Madison Square | 8,667 | 166       | AVAILABLE               | 1,287 |
|           |                          |       | 168       | AVAILABLE               | 1,214 |
|           |                          |       | 170       | AVAILABLE               | 1,269 |
|           |                          |       | 172       | AVAILABLE               | 1,203 |