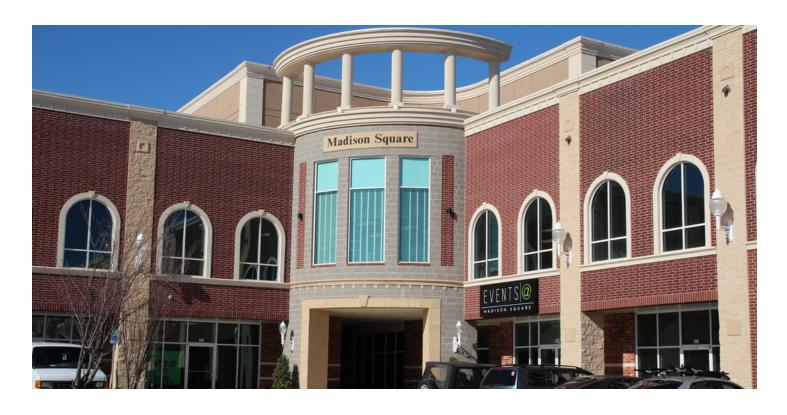

#### PROPERTY OVERVIEW

This beautifully designed two-story retail / office center is ideally located in the heart of the retail and office activity in Norman. With easy access and pylon signage available.

Retail is located on the 1st floor and offers a great mix of retail/fitness tenants with limited space available for restaurant and other mixed uses to complete our center. 2nd floor is anchored by OU administrative offices with long term lease in place, the rest of the 2nd floor is Executive Suites. Madison offers elevator/stair access to the 2nd store office suites as well as additional parking in the rear.