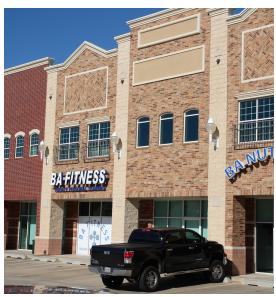

405.843.7474 210 Park Ave, Suite 700 Oklahoma City, OK 73102 www.priceedwards.com 011117

480 24th Avenue NW, Norman, OK 73069

MADISON SQUARE

1st Floor - Retail Spaces

| SUITE     | TENANT                   | SQ FT | SUITE     | TENANT                  | SQ FT |
|-----------|--------------------------|-------|-----------|-------------------------|-------|
| 100 -102  | AVAILABLE                | 1,875 | 142 - 144 | Wild For Art            | 2,560 |
| 104 - 108 | AVAILABLE                | 2,875 | 146       | AVAILABLE               | 1,287 |
| 110       | BA Nutrition             | 980   | 148       | AVAILABLE               | 1,287 |
| 112-114   | BA Fitness               | 1,960 | 150       | AVAILABLE               | 1,287 |
| 116       | Butter Cake Bakery       | 980   | 152       | AVAILABLE               | 1,287 |
| 118 - 120 | Float OKC                | 2,078 | 154       | AVAILABLE               | 1,287 |
| 122       | AVAILABLE                | 1,057 | 156       | AVAILABLE               | 1,287 |
| 124       | AVAILABLE                | 1,057 | 158       | AVAILABLE               | 1,287 |
| 126-128   | TIAA Cref                | 2,116 | 160 - 162 | Royalty Nail & Spa      | 2,560 |
| 130       | Redeemer Church          | 1,057 | 164       | CPR - Cell Phone Repair | 1,287 |
| 132-140   | Events at Madison Square | 8,667 | 166       | AVAILABLE               | 1,287 |
|           |                          |       | 168       | AVAILABLE               | 1,214 |
|           |                          |       | 170       | AVAILABLE               | 1,269 |
|           |                          |       | 172       | AVAILABLE               | 1,203 |